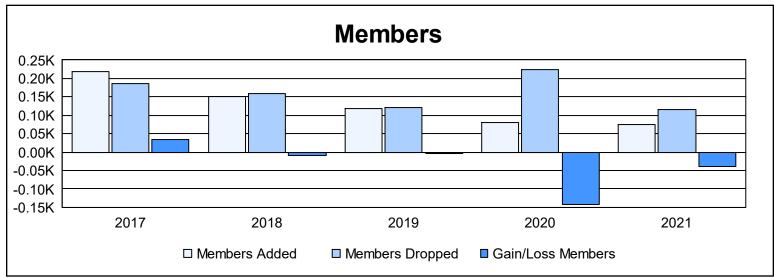

District 116 B As of June 2021 Cumulative

| Year      | New<br>Clubs | Dropped<br>Clubs | Gain/<br>Loss<br>Clubs | New<br>Members | Charter<br>Members | Reinstate<br>Members | Transfer<br>Members | Total<br>Member<br>Added | Total<br>Members<br>Dropped | Gain/<br>Loss<br>Members |
|-----------|--------------|------------------|------------------------|----------------|--------------------|----------------------|---------------------|--------------------------|-----------------------------|--------------------------|
| 2016-2017 | 0            | 1                | -1                     | 208            | 6                  | 1                    | 5                   | 220                      | 187                         | 33                       |
| 2017-2018 | 0            | 2                | -2                     | 134            | 2                  | 3                    | 12                  | 151                      | 159                         | -8                       |
| 2018-2019 | 1            | 3                | -2                     | 84             | 28                 | 1                    | 4                   | 117                      | 121                         | -4                       |
| 2019-2020 | 0            | 6                | -6                     | 43             | 5                  | 29                   | 4                   | 81                       | 223                         | -142                     |
| 2020-2021 | 1            | 3                | -2                     | 33             | 21                 | 15                   | 6                   | 75                       | 115                         | -40                      |
| Average   | 0            | 3                | -3                     | 100            | 12                 | 10                   | 6                   | 129                      | 161                         | -32                      |