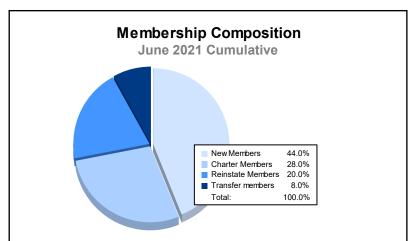

District 116 B As of June 2021 Cumulative

| Year      | New<br>Clubs | Dropped<br>Clubs | Gain/<br>Loss<br>Clubs | New<br>Members | Charter<br>Members | Reinstate<br>Members | Transfer<br>Members | Total<br>Member<br>Added | Total<br>Members<br>Dropped | Gain/<br>Loss<br>Members |
|-----------|--------------|------------------|------------------------|----------------|--------------------|----------------------|---------------------|--------------------------|-----------------------------|--------------------------|
| 2016-2017 | 0            | 1                | -1                     | 208            | 6                  | 1                    | 5                   | 220                      | 187                         | 33                       |
| 2017-2018 | 0            | 2                | -2                     | 134            | 2                  | 3                    | 12                  | 151                      | 159                         | -8                       |
| 2018-2019 | 1            | 3                | -2                     | 84             | 28                 | 1                    | 4                   | 117                      | 121                         | -4                       |
| 2019-2020 | 0            | 6                | -6                     | 43             | 5                  | 29                   | 4                   | 81                       | 223                         | -142                     |
| 2020-2021 | 1            | 3                | -2                     | 33             | 21                 | 15                   | 6                   | 75                       | 115                         | -40                      |
| Average   | 0            | 3                | -3                     | 100            | 12                 | 10                   | 6                   | 129                      | 161                         | -32                      |