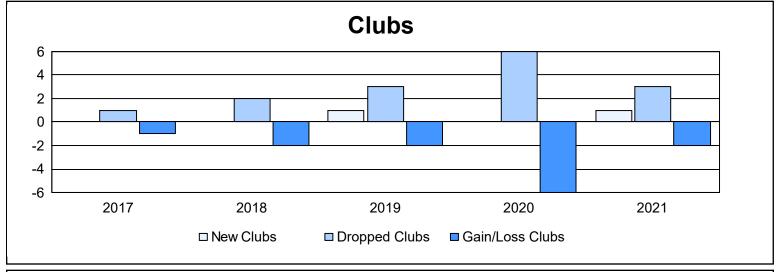

District 116 B As of June 2021 Cumulative

| Year      | New<br>Clubs | Dropped<br>Clubs | Gain/<br>Loss<br>Clubs | New<br>Members | Charter<br>Members | Reinstate<br>Members | Transfer<br>Members | Total<br>Member<br>Added | Total<br>Members<br>Dropped | Gain/<br>Loss<br>Members |
|-----------|--------------|------------------|------------------------|----------------|--------------------|----------------------|---------------------|--------------------------|-----------------------------|--------------------------|
| 2016-2017 | 0            | 1                | -1                     | 208            | 6                  | 1                    | 5                   | 220                      | 187                         | 33                       |
| 2017-2018 | 0            | 2                | -2                     | 134            | 2                  | 3                    | 12                  | 151                      | 159                         | -8                       |
| 2018-2019 | 1            | 3                | -2                     | 84             | 28                 | 1                    | 4                   | 117                      | 121                         | -4                       |
| 2019-2020 | 0            | 6                | -6                     | 43             | 5                  | 29                   | 4                   | 81                       | 223                         | -142                     |
| 2020-2021 | 1            | 3                | -2                     | 33             | 21                 | 15                   | 6                   | 75                       | 115                         | -40                      |
| Average   | 0            | 3                | -3                     | 100            | 12                 | 10                   | 6                   | 129                      | 161                         | -32                      |